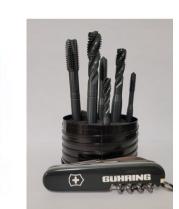

KURT

MI-165488 - CHIP HOOK SP2500 NOGA \$42.70 MI-165490 - CHIP HOOK SP2550 NOGA \$48.32

CF-M-B00403 S000 CIMTAP II PINK 16oz BOTTLE \$12.94

GUHRING DIN/ANSI SET Through Hole 1/4-20 3/8-16 1/2-13 Blind Hole 1/4-20 3/8-16 1/2-13 BONUS POCKET KNIFE \$130.00 GUH-DIN-ANSI-SET