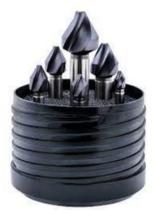

ECISE TOOL

GUH-9056760010000 GUHRING 82° COUNTERSINK SET 1/4", 5/16", 3/8", 1/2", 5/8", 3/4" \$311.96

MI-AK-20199 BONDHUS \$30.00 DOUBLE PACK BLX-13 & BLX-9MM

ME-877203 - 6" Accuracy: 0.003" RIGID \$2.20 ME-877201 - 12" Accuracy: 0.004" RIGID \$3.89 ME-877202 - 24" Accuracy: 0.006" RIGID \$7.74